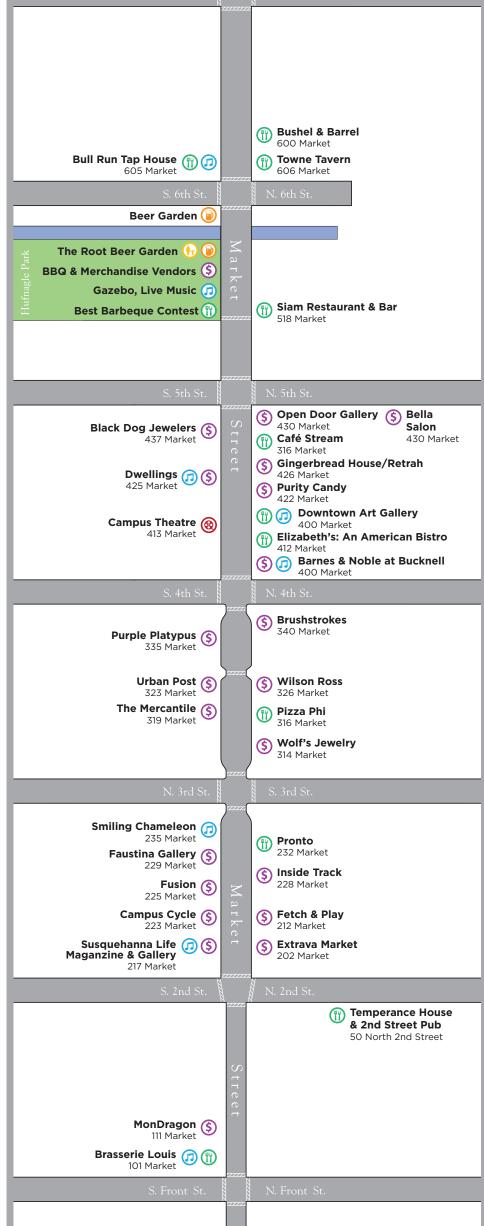

# BrewBQue Music Festival Downtown Lewisburg

July 26 2-6 p.m.

Serving up beer tasting, barbeque, live music, root beer garden, kids' festival and sidewalk sales throughout beautiful, historic downtown Lewisburg from 6th Street to the Susquehanna River on Market Street.

**The Beer Garden** 2-5 p.m. Free beer sampling with wristband.

The Root Beer Garden 2-6 p.m. sponsored by the Lewisburg Sunset Rotary

**Best Barbeque Contest** 2-2:30 p.m. sponsored by the Lewisburg Sunset Rotary

### **BBQ** and Merchandise Vendors

Ard's Farm Market BBQ

Bull Run Tap House BBQ

Mount Nittany BBQ and Catering

BBQ Stand by Donald Heiter Center, Soldier's Park

Hoffman Handicrafts—Can cozies and coasters

# **BarBQue specials**

Temperance House & 2nd Street Pub BBQ chicken, mashed potatoes and vegetable of the day \$12.00; includes tax and gratuity

Pizza Phi 20% off our popular BBQ Chicken, Bacon, Cheddar pizza

Siam Restaurant & Bar Thai Wings and Chicken Satay

Towne Tavern BBQ Ribs or Chicken, Corn on the Cob and Cole Slaw

Bull Run Tap House BBQ Specials

Bushel and Barrel Pulled Pork with Apple Jack Daniels Sauce, plus 10% off all food

# **Live Music**

Bull Run Tap House

Juice is Don Krech on guitar, Bill Flack on bass, Stu Shrawder on drums and and vocals by Elizabeth Guerrero.

Downtown Art Gallery

Anthony Latt of Runaway Stroller will be playing his own material, as well as instrumental selections of Velvet Underground songs inspired by the band's collaboration with Andy Warhol. The gallery will be offering BBQ to its guests.

Smiling Chameleon 5-7 p.m.

Runaway Stroller (Johanna Kodlick & Anthony Laft) performs

Dwellings 3-5 p.m.

Pallus performs

Susquehanna Life Magazine & Gallery 2-4 p.m.

Mark Tomeo performs

Brasserie Louis 6-8 p.m.

Jazz by the Good Vibe Quartet

Barnes & Noble Bookstore at Bucknell 3-5 p.m.

Jazz and Blues by Blue River Spell

Soldier's Park 2-6 p.m.

Sing-a-long, music and musical activities for families by Echoing Heart Productions, sponsored by Packwood House Museum

# **Discounts**

ExtraVa Market 10% Off One Item

Fetch & Play 10% off Storewide

Faustina Gallery 10% off Photo Frames and Albums

Wolf's Jewelry 20% off Jewelry and Watches

Brushstrokes Gallery 10% off all Supplies and Gifts

Purity Candy 20% off all Non-Chocolate Items

Dwellings Show THIS BrewBQue Menu and Receive 10% Off

Bella Day Salon 20% Off All Retail Products