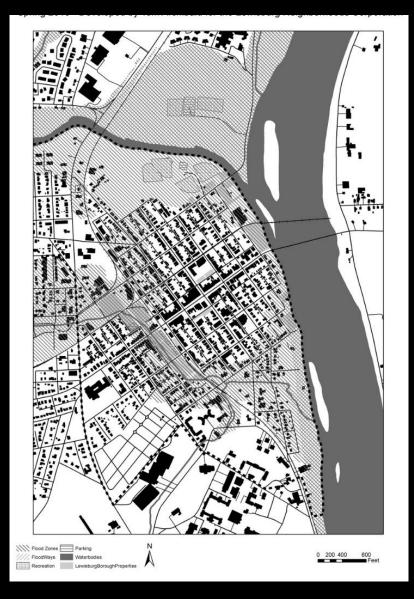

# River Town Base Map

## River Town Base Map

# River Town Base Map

P. BILLMEYER & CO.

BUILDERS OF CANAL BOATS & BARGES & MANUFACTURERS OF ALL KINDS OF LUMBER WHITE OAK SHIP PLANK, ALSO WHITE PINE DECKING ALWAYS ON HAND.

1896

http://www.libraries.psu.edu/psul/digital/sanborn.htm