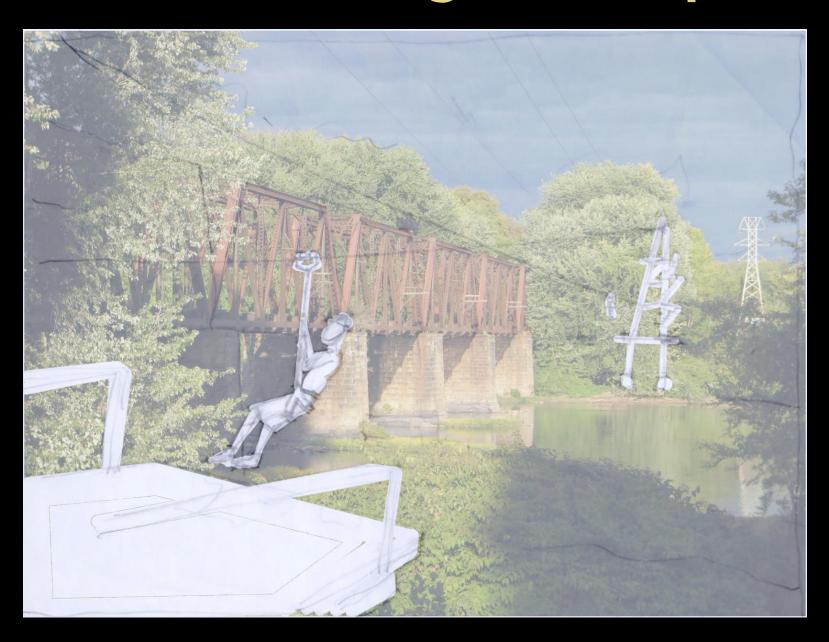

# What would make community connection to the River stronger?

- Dog Parks
- More access points
- Dining on the River
- Extend the Rail Trail across the old railroad bridge
- Amphitheatre, Concerts along the River
- Cleanups
- More walking/bike trails
- What else?