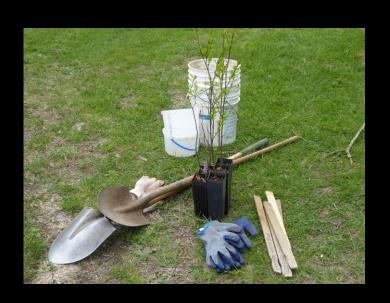

West Chilisquaque)
- North Shore Railroad
- RiverWoods
- Tourists
- Susquehanna Valley Visitors' Bureau
- Local canoe/kayak livery
- PA Fish and Boat Commission
- Linn Conservancy/Buffalo Creek Watershed Alliance
- PA DCNR
- Susquehanna Greenway Partnership
- Bucknell University
- Buffalo Valley Recreational Authority
- Others?

#### Existing and Proposed Activities

- Downtown Partnership Polar Bear Plunge
- Dinner by the River at First Presbyterian Church
- Spring riverbank cleanups
- River Road Holiday
- Picnics in the Park
- Fall In-river cleanup
- Fall community cleanups
- Tours
- Art installations celebrating the river site
- Fun floats

#### **River Town Events**

# Polar Bear Plunge







## **Community Clean Ups**









#### River Awareness Activities







## Conservation









# River Road Holiday









## River Town Special Projects

# SAVE THE DUCKS

PLEASE DON'T FEED DUCKS BREAD.

IT CAN KILL THEM!

INSTEAD FEED THEM THESE HEALTHY FOODS:

- Corn (canned, Frozen, or Fresh)
- **M** DEFROSTED FROZEN PEAS
- **☑** OATS (ROLLED OR INSTANT)
- **SEEDS**
- **FRUITS**

For specific reasons, sources, and more scan this QR code

- **WEEDS**
- **☑** COOKED OR GRATED CARROTS



Created by Isaac Sussman

#### River Town Planning

- At the design workshop in 2016, we set the stage by giving a presentation about the history of the riverfront in Lewisburg
- Then we split up into breakout groups to look at the various different sites along the river
- The results of those sessions are still being worked into graphics, though we do have initial sketches
- And the wish