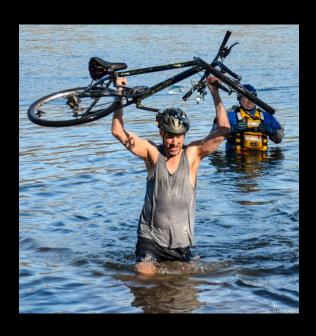

#### Existing and Proposed Activities

- Downtown Partnership Polar Bear Plunge
- Dinner by the River at First Presbyterian Church
- Spring riverbank cleanups
- River Road Holiday
- Picnics in the Park
- Fall In-river cleanup
- Fall community cleanups
- Tours
- Art installations celebrating the river site
- Fun floats

#### **River Town Events**