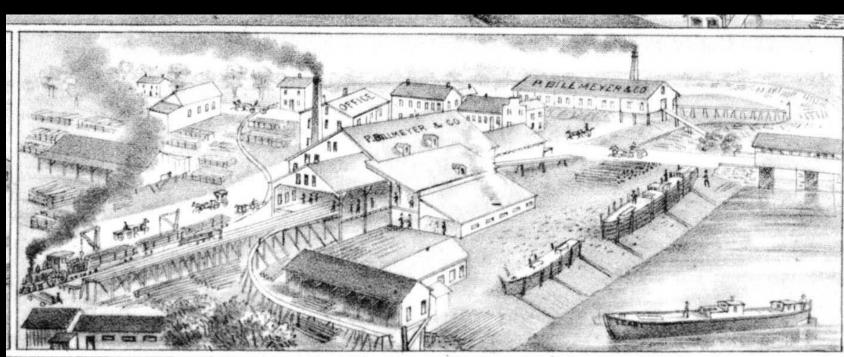

# River Town Base Map

P. BILLMEYER & CO.

BUILDERS OF CANAL BOATS & BARGES & MANUFACTURERS OF ALL KINDS OF LUMBER WHITE OAK SHIP PLANK, ALSO WHITE PINE DECKING ALWAYS ON HAND.

1896

http://www.libraries.psu.edu/psul/digital/sanborn.htm