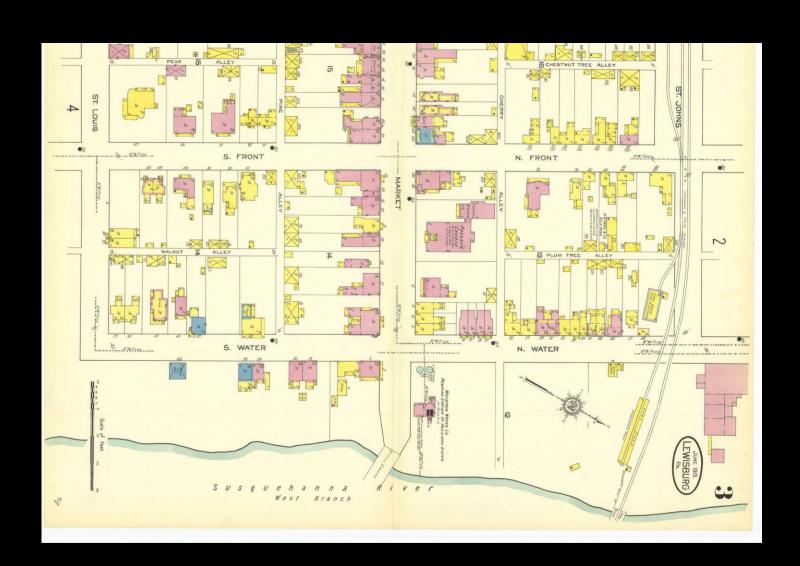

# River Town Base Map

## River Town Base Map

# River Town Base Map

P. BILLMEYER & CO.

BUILDERS OF CANAL BOATS & BARGES & MANUFACTURERS OF ALL KINDS OF LUMBER WHITE OAK SHIP PLANK, ALSO WHITE PINE DECKING ALWAYS ON HAND.

1896

http://www.libraries.psu.edu/psul/digital/sanborn.htm