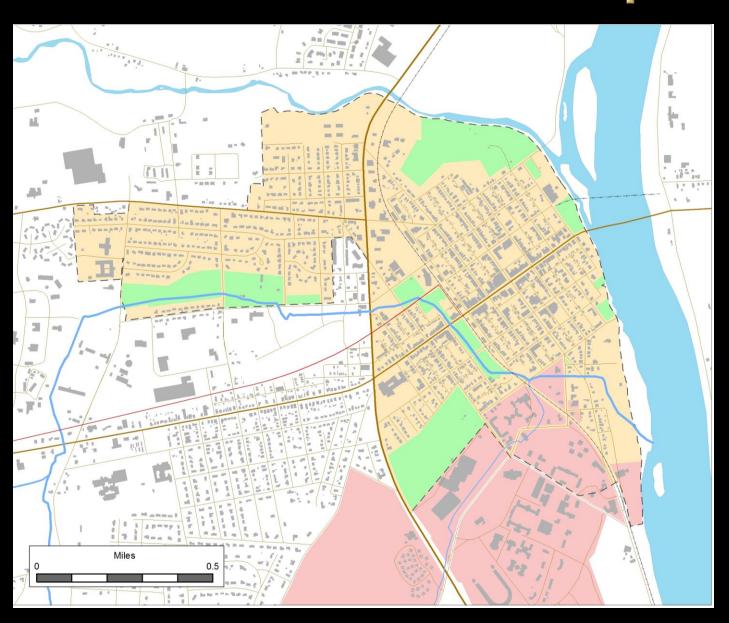

# River Town Base Map

## River Town Base Map

# River Town Base Map

P. BILLMEYER & CO.

BUILDERS OF CANAL BOATS & BARGES & MANUFACTURERS OF ALL KINDS OF LUMBER WHITE OAK SHIP PLANK, ALSO WHITE PINE DECKING ALWAYS ON HAND.

1896

http://www.libraries.psu.edu/psul/digital/sanborn.htm