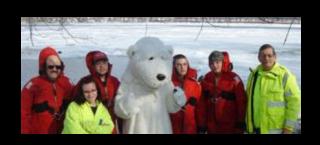

#### Existing and Proposed Activities

- Downtown Partnership Polar Bear Plunge
- Dinner by the River at First Presbyterian Church
- Spring riverbank cleanups
- River Road Holiday
- Picnics in the Park
- Fall In-river cleanup
- Fall community cleanups
- Tours
- Art installations celebrating the river site
- Fun floats

#### **River Town Events**

# Polar Bear Plunge