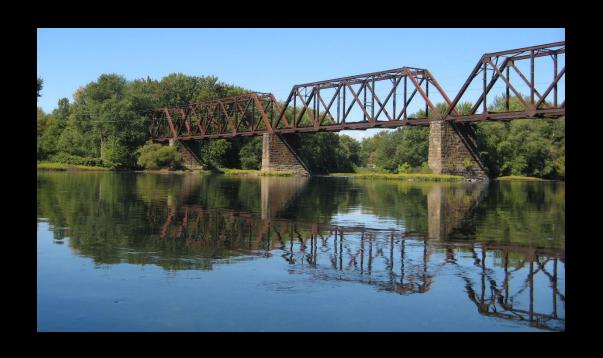

# River Town Base Map

## River Town Base Map

# River Town Base Map

P. BILLMEYER & CO.

BUILDERS OF CANAL BOATS & BARGES & MANUFACTURERS OF ALL KINDS OF LUMBER WHITE OAK SHIP PLANK, ALSO WHITE PINE DECKING ALWAYS ON HAND.

1896

http://www.libraries.psu.edu/psul/digital/sanborn.htm