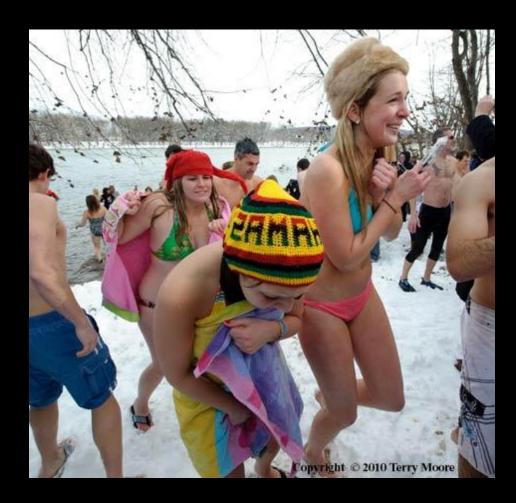

#### Existing and Proposed Activities

- Downtown Partnership Polar Bear Plunge
- Dinner by the River at First Presbyterian Church
- Spring riverbank cleanups
- River Road Holiday
- Picnics in the Park
- Fall In-river cleanup
- Fall community cleanups
- Tours
- Art installations celebrating the river site
- Fun floats

#### **River Town Events**

# Polar Bear Plunge