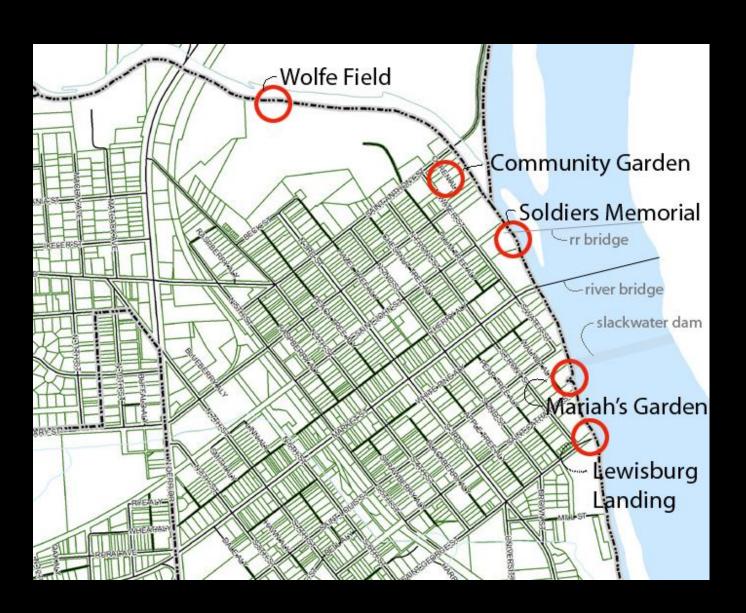

# River Town Base Map

## River Town Base Map

# River Town Base Map

P. BILLMEYER & CO.

BUILDERS OF CANAL BOATS & BARGES & MANUFACTURERS OF ALL KINDS OF LUMBER WHITE OAK SHIP PLANK, ALSO WHITE PINE DECKING ALWAYS ON HAND.

1896

http://www.libraries.psu.edu/psul/digital/sanborn.htm