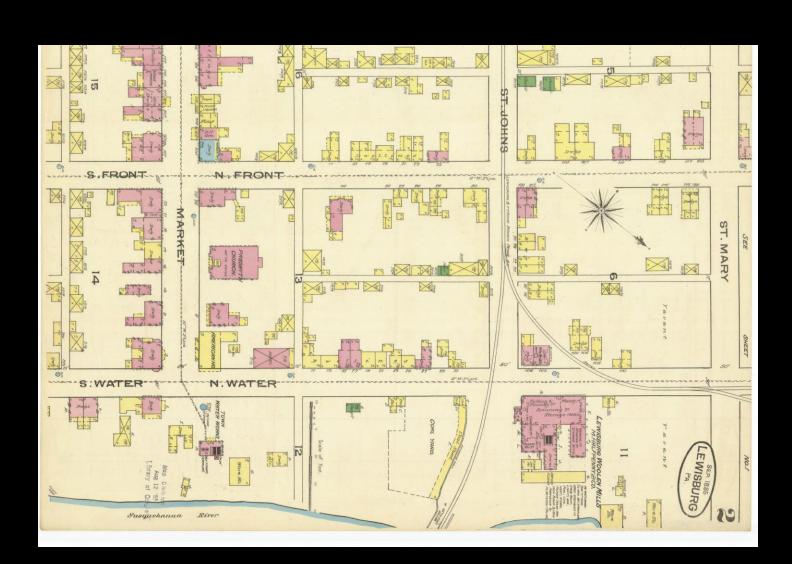

# River Town Base Map

## River Town Base Map

# River Town Base Map

P. BILLMEYER & CO.

BUILDERS OF CANAL BOATS & BARGES & MANUFACTURERS OF ALL KINDS OF LUMBER WHITE OAK SHIP PLANK, ALSO WHITE PINE DECKING ALWAYS ON HAND.

1896

http://www.libraries.psu.edu/psul/digital/sanborn.htm