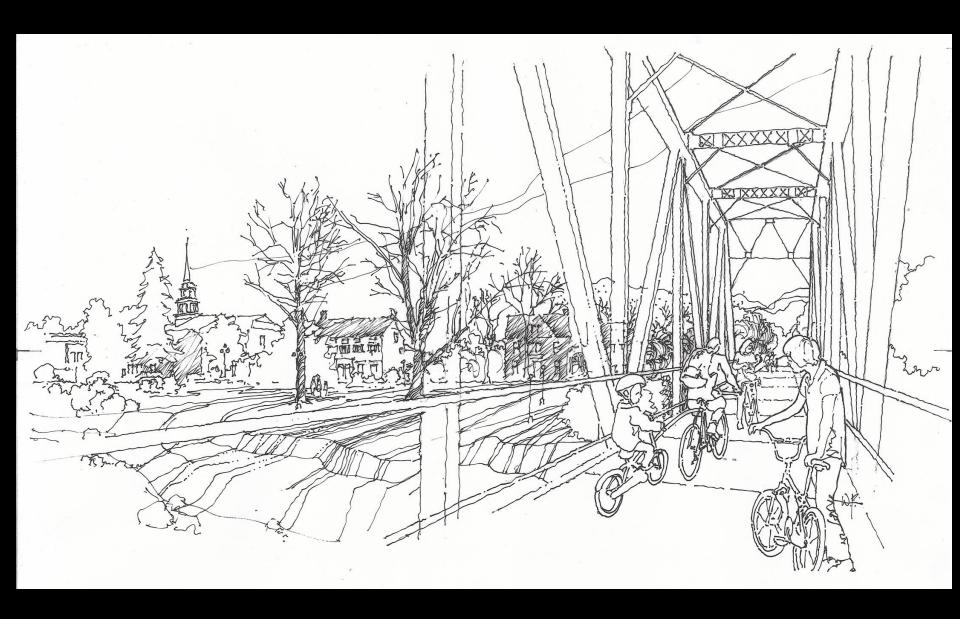

# Riverwalk Dam Walkway

#### ...or Riverwalk Dam Removal?

# What would make community connection to the River stronger?

- Dog Parks
- More access points
- Dining on the River
- Extend the Rail Trail across the old railroad bridge
- Amphitheatre, Concerts along the River
- Cleanups
- More walking/bike trails
- What else?