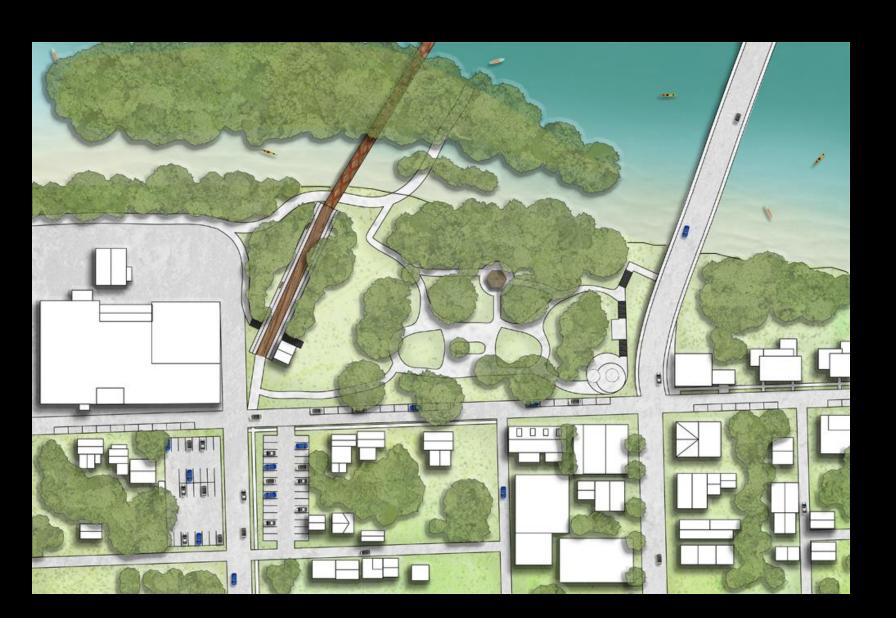

|
| Miscellany          | tree nursery;<br>areas to walk dogs                                                 |                               | running water; more-<br>central electricity                                                       |                                                    |                                                                                        |

# What would make community connection to the River stronger?

- Dog Parks
- More access points
- Dining on the River
- Extend the Rail Trail across the old railroad bridge
- Amphitheatre, Concerts along the River
- Cleanups
- More walking/bike trails
- What else?

#### Wolfe Field Sketch Plan



#### Soldier Memorial Sketch Plan



#### Soldier Memorial Draft Plan



#### South of Market Rendered Plan



#### River Walk South Sketch Plan



#### River Engagement Exercise

Considering our own personal history and experience with the Susquehanna River and putting that in context for the majority of residents in and visitors to the region.

#### Self mapping:

Where you live, where you spend your day, where your mother grew up, where your father grew up, how important was a body of water to you as a child? (Were you on or by the river this year? More than once? At least once in 5 years?)

# River Town Expanded Field



#### Let's Get Started

- Break Out Sessions:
  - Lewisburg Base Map with Sam Pearson
  - Wolfe Field with Brian Auman
  - Community Garden with Dorothy Hvozda
  - Soldiers Memorial Park with Steve Lindenmuth
  - Mariah's Garden with Kim