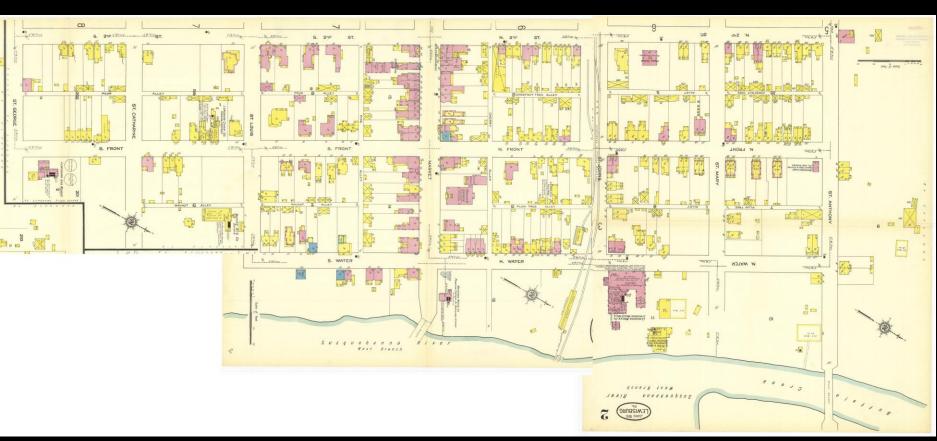

# River Town Base Map

## River Town Base Map

# River Town Base Map

P. BILLMEYER & CO.

BUILDERS OF CANAL BOATS & BARGES & MANUFACTURERS OF ALL KINDS OF LUMBER WHITE OAK SHIP PLANK, ALSO WHITE PINE DECKING ALWAYS ON HAND.

1896

http://www.libraries.psu.edu/psul/digital/sanborn.htm