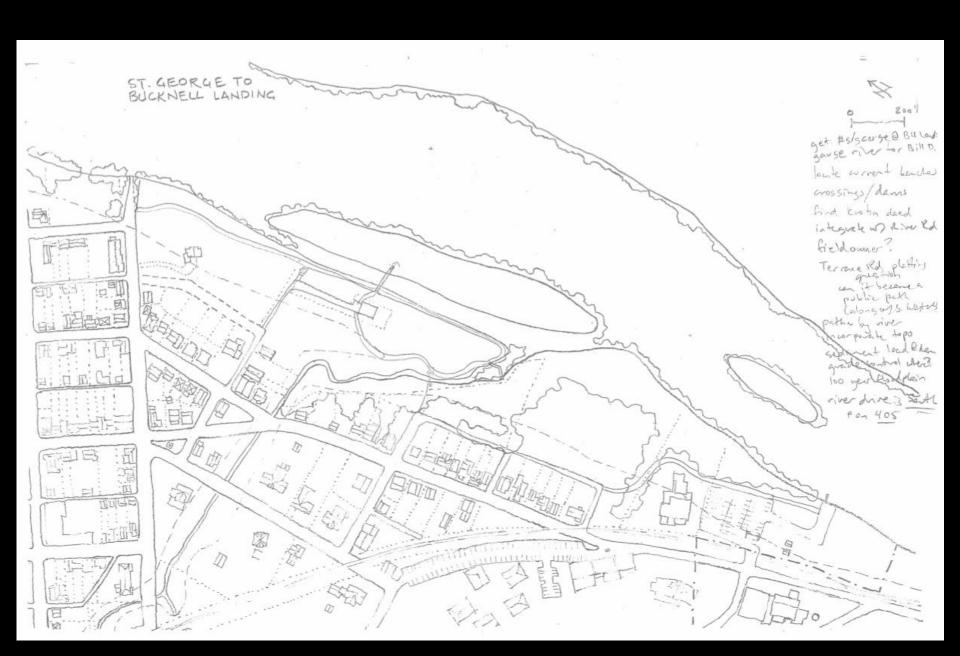

# River Town Base Map

## River Town Base Map

# River Town Base Map

P. BILLMEYER & CO.

BUILDERS OF CANAL BOATS & BARGES & MANUFACTURERS OF ALL KINDS OF LUMBER WHITE OAK SHIP PLANK, ALSO WHITE PINE DECKING ALWAYS ON HAND.

1896

http://www.libraries.psu.edu/psul/digital/sanborn.htm