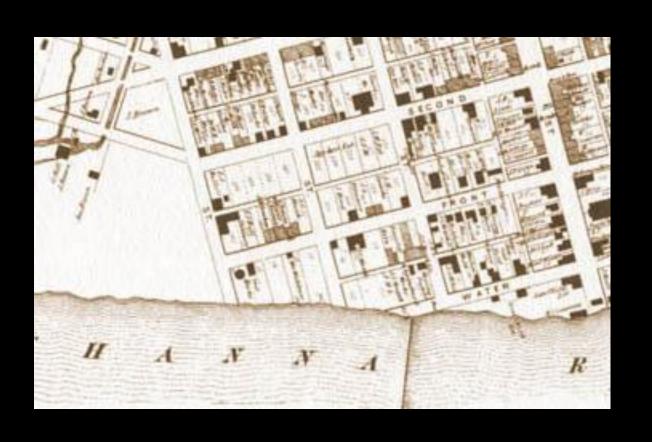

# River Town Base Map

## River Town Base Map

# River Town Base Map

P. BILLMEYER & CO.

BUILDERS OF CANAL BOATS & BARGES & MANUFACTURERS OF ALL KINDS OF LUMBER WHITE OAK SHIP PLANK, ALSO WHITE PINE DECKING ALWAYS ON HAND.

1896

http://www.libraries.psu.edu/psul/digital/sanborn.htm