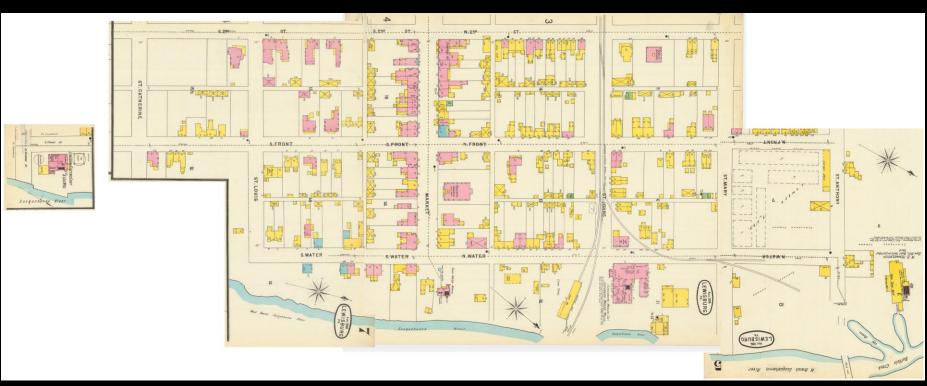

# River Town Base Map

## River Town Base Map

# River Town Base Map

P. BILLMEYER & CO.

BUILDERS OF CANAL BOATS & BARGES & MANUFACTURERS OF ALL KINDS OF LUMBER WHITE OAK SHIP PLANK, ALSO WHITE PINE DECKING ALWAYS ON HAND.

1896

http://www.libraries.psu.edu/psul/digital/sanborn.htm